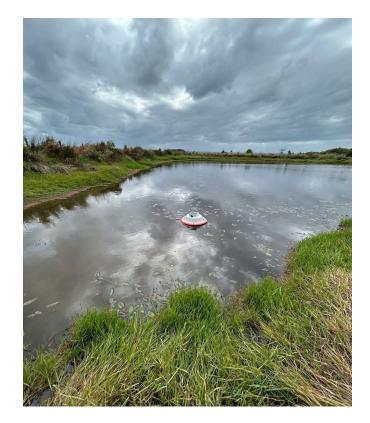

This citizen science project is working with farmers to monitor the health of farm dams. The program provides landowners with easy to install floating sensors that monitor in real time emissions such as carbon dioxide, methane and nitrous oxide.

Farm dams are essential to our thriving farms. They are more than just water reservoirs. Beyond providing reliable supplies of good-quality water, your dam can be a biodiversity hotspot and help reduce your carbon footprint, while unlocking financial opportunities. Come along to hear about this exciting program and how you might be able to get involved.