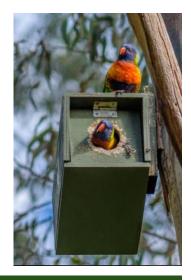

## PRESENTED BY NEST BOX DESIGNER & AWARD-WINNING NATURALIST GIO FITZPATRICK

- AS SEEN ON GARDENING AUSTRALIA! -

GIO WILL DISCUSS THE USE OF NESTING BOXES TO SUPPORT WILDLIFE IN AREAS WITH DEPLETED HABITAT.